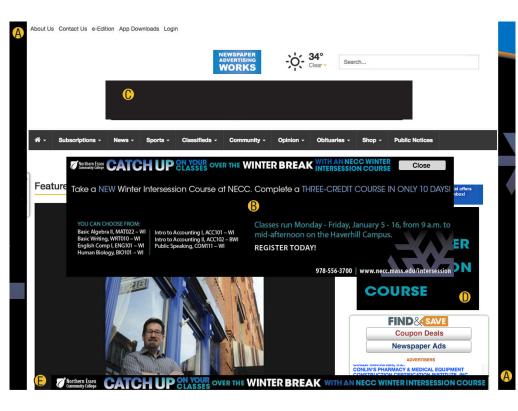

## **Accepted File types:**

Standard Positions: .jpg, .swf., .gif, tags High Impact: jpg., or .gif (only billboard/pencil and floorboard can be animated gif.)

A: Wallpaper D: Medium Rectangle
B: Billboard/Pencil E: Floorboard
C: Leaderboard F: Mobile Banner